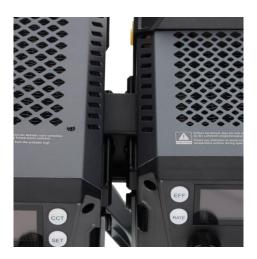

## Clamp For Candela 220 / 330: The Indispensable Accessory For Coupling Multiple Lights

- Light connection: Specially designed for your Candela 220 and 330 lights
- Multiple coupling: Allows the coupling of several lights\*
- · Compact design: Ideal for transport and easy storage
- Robust workmanship: For long-lasting use and durability
- Uncomplicated attachment: Simple and quick installation

LED lights and connecting rail not included.

\*For connecting several Candela 220 or 330, you need the Connecting Rail for Candela 220/330.

| To connecting service candidate 220 or 550, you need the connecting hair for candidate 220 or 500, you |                                 |
|--------------------------------------------------------------------------------------------------------|---------------------------------|
| Technical Data                                                                                         |                                 |
| Model                                                                                                  | Clamp for Candela 220/330       |
| Functions                                                                                              | Easily connects multiple lights |
| Dimensions (L x W x H)   Weight                                                                        | 5,4 x 2 x 4 cm   48 g           |