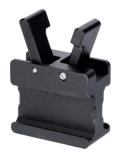

## Clamp For Candela 220/330

## Clamp For Candela 220 / 330: The Indispensable Accessory For Coupling Multiple Lights

- Light connection: Specially designed for your Candela 220 and 330 lights
- Multiple coupling: Allows the coupling of several lights\*
- · Compact design: Ideal for transport and easy storage
- Robust workmanship: For long-lasting use and durability
- Uncomplicated attachment: Simple and quick installation

LED lights and connecting rail not included.

\*For connecting several Candela 220 or 330, you need the Connecting Rail for Candela 220/330.

| To connecting service candidate 220 or 550, you need the connecting hair for candidate 220 or 500, you |                                 |
|--------------------------------------------------------------------------------------------------------|---------------------------------|
| Technical Data                                                                                         |                                 |
| Model                                                                                                  | Clamp for Candela 220/330       |
| Functions                                                                                              | Easily connects multiple lights |
| Dimensions (L x W x H)   Weight                                                                        | 5,4 x 2 x 4 cm   48 g           |