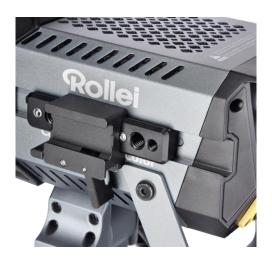

## Clamp For Candela 220 / 330: The Indispensable Accessory For Coupling Multiple Lights

- Light connection: Specially designed for your Candela 220 and 330 lights
- Multiple coupling: Allows the coupling of several lights\*
- · Compact design: Ideal for transport and easy storage
- Robust workmanship: For long-lasting use and durability
- Uncomplicated attachment: Simple and quick installation

LED lights and connecting rail not included.

\*For connecting several Candela 220 or 330, you need the Connecting Rail for Candela 220/330.

| To connecting service candidate 220 or 550, you need the connecting hair for candidate 220 or 500, you |                                 |
|--------------------------------------------------------------------------------------------------------|---------------------------------|
| Technical Data                                                                                         |                                 |
| Model                                                                                                  | Clamp for Candela 220/330       |
| Functions                                                                                              | Easily connects multiple lights |
| Dimensions (L x W x H)   Weight                                                                        | 5,4 x 2 x 4 cm   48 g           |